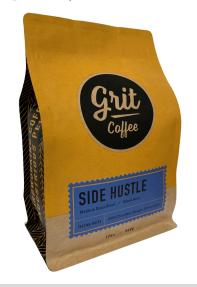

## GRAB YOUR AHES "GOOD MORNING GATORS" SIDE HUSTLE MEDIUM BLEND! PERSONALIZED WITH OUR OWN LABEL Orders due by 09/30

send in bottom portion in your child's red folder with payment

| Your Name:<br>Your Child's Name:<br>Your Child's Classroom Teacher:<br>Your Phone Number or Email: |                        |            |
|----------------------------------------------------------------------------------------------------|------------------------|------------|
| Number of 12 oz bags of coffee:                                                                    |                        | (\$14/bag) |
| Circle one:                                                                                        | Ground Bean Whole Bean |            |
| \$14/bag x                                                                                         | = \$                   |            |